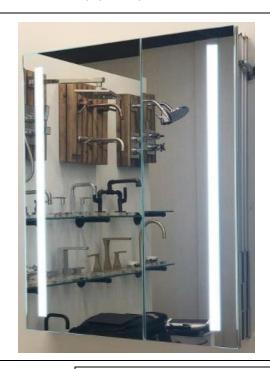

# **LED MEDICINE CABINET**

MODEL#: PHA 3636-2DOC (1)

## **FEATURES:**

- ONE 24X36" DOOR. ONE 12X36" DOOR. FULLY MIRRORED.
- FOUR ADJUSTABLE 3/8"
  THICK HIGH POLISHED GLASS
  SHELVES.
- INFINITELY ADJUSTABLE SHELVING WITH LOCKDOWN MECHANISM (NO HOLES IN CABINET).
- 6000K (COOL WHITE) OR 3500K (WARM WHITE).
- BRIGHTNESS: 3300 LUMENS.
- 165-DEGREE PROPRIETARY SOFT CLOSE HEAVY DUTY HINGES.
- FULL GASKET BEHIND DOOR.
- HIGH RESOLUTION SILVER PLATE GLASS MIRRORS FRONT, BACK OF DOOR AND BACK WALL.
- BACK WALL MIRROR FULLY SEALED.

### **MIRROR FINISHES:**

• FLAT POLISHED EDGE

OVERALL SIZE DIMENSION: 36" WIDE X 36" HIGH X 5 3/16" DEEP

ROUGH OPENING DIMENSION: 35 3/8" WIDE X 35 3/8" HIGH X 4" DEEP

DOOR THICKNESS: 1 3/16"